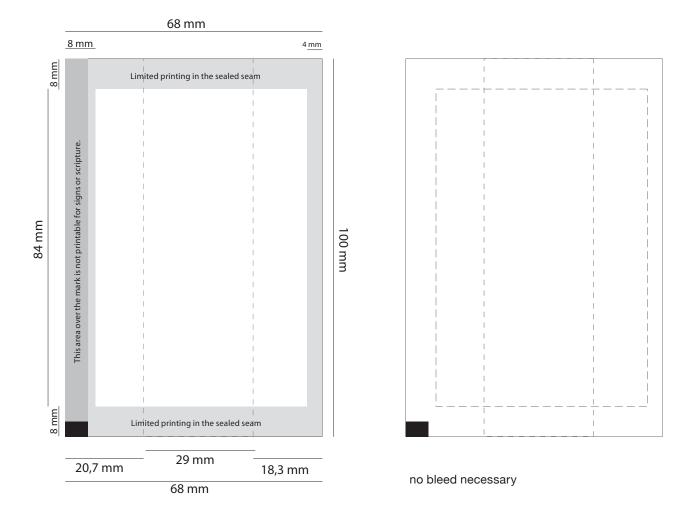

## 30 x 100 SB-T

Print: 1 to 4 colours

Colours: European scale in CMYK, HKS K, Pantone C



**Print data:** Adobe Illustrator CS3, pdf-x3 or eps.

Please use a graphic software such as Adobe Illustrator CS3 and include your motive in a scale of 1:1. Embed pictures (min. 300 dpi). Please define spot colors in Pantone C or HKS K, for 4-colour European scale in CMYK.

All fonts must be converted into paths, if not please provide the fonts.

Save your data as an eps. or pdf-x3.

## Colours

We work with the colour-system of **Pantone C** or **HKS K**.

We use translucent inks (not covering inks) for printing.

Print results may differ depending on the material.

If transparent film are used, the print result can differ significantly from the colour charts.

## **Producer details**

EU-regulation No. 178/2002 requires that on all food, the information about shelf life, ingredients a