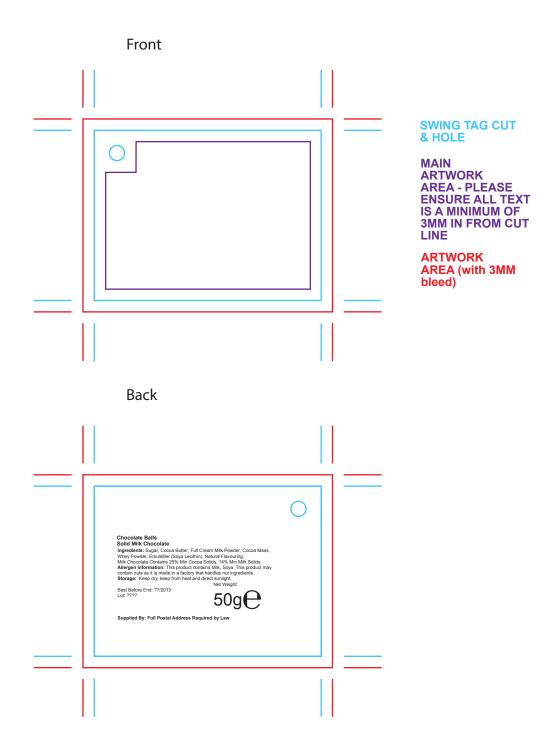

Main Body Artwork is to be included within these lines. This includes essential parts of images and all text and logos. A 3mm bleed must be included on all sides of cut.

Green line indicates approximate location of folds.

Contact details are required on the finished product. The minimum requirement is company name and address. They can be placed anywhere you want. We usually put them before the ingredients. Artwork submitted without contact details on will be slower to receive a proof and may even result in a surcharge.

The artwork layer of this document will be printed as it is submitted. Please make sure any fonts on this layer are converted to outlines (excluding the ingredients so that the lot, BBE and product code can be changed).